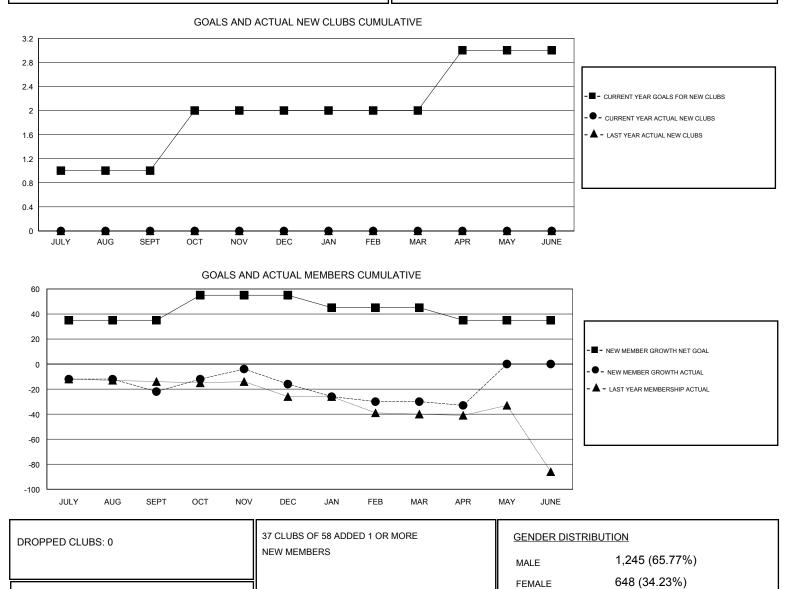

## District 22 W

Results as of: 4/30/2017

| GMT: E                | D LECIUS |               | L         | OCATION MARYLANI      | 0             |                                                                |                                                              | GMT CA                                             |
|-----------------------|----------|---------------|-----------|-----------------------|---------------|----------------------------------------------------------------|--------------------------------------------------------------|----------------------------------------------------|
| Clubs                 |          |               |           |                       | Members       |                                                                |                                                              |                                                    |
| RESULTS FOR 2016-2017 |          |               |           | RESULTS FOR 2016-2017 |               |                                                                |                                                              |                                                    |
| QUARTER               |          | NEW CLUB GOAL | NEW CLUBS | DROPPED CLUBS         | QUARTER       | NEW MEMBER GROWTH<br>NET GOAL (not reinstated<br>or transfers) | NEW MEMBER<br>GROWTH ACTUAL (not<br>reinstated or transfers) | DROPPED<br>MEMBERS ACTUAL<br>(including transfers) |
| JULY/AUG/S            | SEPT     | 1             | 0         | 0                     | JULY/AUG/SEPT | 35                                                             | 33                                                           | 55                                                 |
| OCT/NOV/D             | EC       | 1             | 0         | 0                     | OCT/NOV/DEC   | 20                                                             | 47                                                           | 41                                                 |
| JAN/FEB/MA            | ٨R       | 0             | 0         | 0                     | JAN/FEB/MAR   | -10                                                            | 29                                                           | 43                                                 |
| APR/MAY/JU            | JNE      | 1             | 0         | 0                     | APR/MAY/JUNE  | -10                                                            | 13                                                           | 16                                                 |

DECEASED

OTHER

TOTAL

CLUB CANCELLED

DROPPED MEMBERS

28

0

127

155

© Copyright 2017, Lions Clubs International, All Rights Reserved.

CLICK HERE FOR CUMULATIVE

MEMBERSHIP DATA

TOTAL FAMILY UNIT MEMBERS

FAMILY MEMBERS PAYING HALF

DUES

491